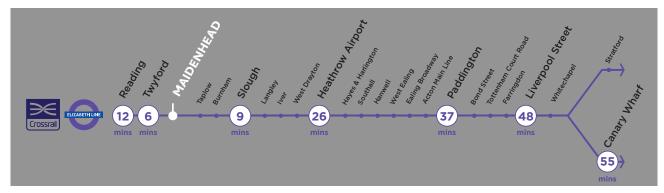

## LOCATION

THE PEARCE BUILDING IS LOCATED IN MAIDENHEAD TOWN CENTRE. IT BENEFITS FROM DIRECT ACCESS TO JUNCTION 8/9 OF THE M4 WITHIN 10 MINUTES.

MAIDENHEAD TRAIN STATION PROVIDES ACCESS TO LONDON PADDINGTON WITHIN 37 MINUTES, HEATHROW IN 26 MINUTES AND READING IN 12 MINUTES.

MAIDENHEAD IS ON THE ELIZABETH LINE (CROSSRAIL) ROUTE WHICH WILL ONLY HELP TO IMPROVE CONNECTIVITY GOING FORWARD.

CLOSE BY IS A SAINSBURY'S SUPERSTORE WITH A CAR PARK OFFERING 1,280 PAY & DISPLAY OR SEASONAL SPACES.