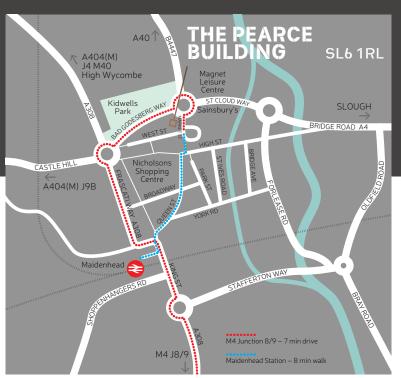

## LOCATION

THE PEARCE BUILDING IS LOCATED IN MAIDENHEAD TOWN CENTRE. IT BENEFITS FROM DIRECT ACCESS TO JUNCTION 8/9 OF THE M4 WITHIN 10 MINUTES.

MAIDENHEAD TRAIN STATION PROVIDES ACCESS TO LONDON PADDINGTON WITHIN 37 MINUTES, HEATHROW IN 26 MINUTES AND READING IN 12 MINUTES.

MAIDENHEAD IS ON THE ELIZABETH LINE (CROSSRAIL) ROUTE WHICH WILL ONLY HELP TO IMPROVE CONNECTIVITY GOING FORWARD.

CLOSE BY IS A SAINSBURY'S SUPERSTORE WITH A CAR PARK OFFERING 1,280 PAY & DISPLAY OR SEASONAL SPACES.