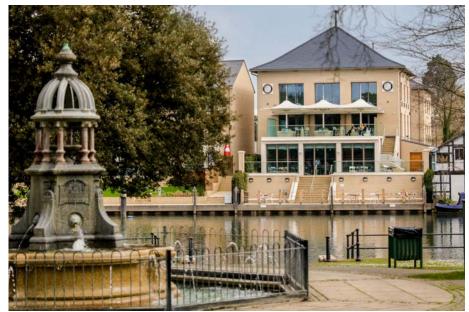

## LOCATION

THE PEARCE BUILDING IS LOCATED IN MAIDENHEAD TOWN CENTRE. IT BENEFITS FROM DIRECT ACCESS TO JUNCTION 8/9 OF THE M4 WITHIN 10 MINUTES.

MAIDENHEAD TRAIN STATION PROVIDES ACCESS TO LONDON PADDINGTON WITHIN 37 MINUTES, HEATHROW IN 26 MINUTES AND READING IN 12 MINUTES.