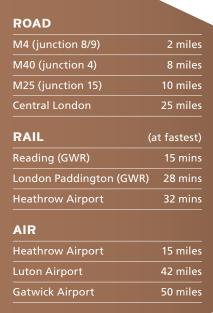

## LOCATION

THE PEARCE BUILDING IS LOCATED IN MAIDENHEAD TOWN CENTRE. IT BENEFITS FROM DIRECT ACCESS TO JUNCTION 8/9 OF THE M4 WITHIN 10 MINUTES.

MAIDENHEAD TRAIN STATION PROVIDES ACCESS TO LONDON PADDINGTON WITHIN 37 MINUTES, HEATHROW IN 26 MINUTES AND READING IN 12 MINUTES.

MAIDENHEAD IS ON THE ELIZABETH LINE (CROSSRAIL) ROUTE WHICH WILL ONLY HELP TO IMPROVE CONNECTIVITY GOING FORWARD.

CLOSE BY IS A SAINSBURY'S SUPERSTORE WITH A CAR PARK OFFERING 1,280 PAY & DISPLAY OR SEASONAL SPACES.