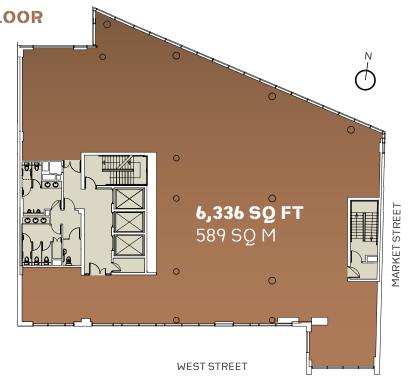

OCCUPATIONAL DENSITY OF 1:8m<sup>2</sup>



**RAISED ACCESS FLOORS** 



7 CAR PARKING SPACES



PLUG AND PLAY



AIR CONDITIONING



**THREE 13 PERSON** LIFTS



27 BICYCLE PARKING SPACES



**EPC A** 



**METAL TILE** SUSPENDED **CEILINGS** 



FULLY ACCESSIBLE LG7 COMPATIBLE LIGHTING WITH DAYLIGHT DIMMING



SHOWERS, WITH CHANGING AND LOCKER **FACILITIES** 



**BREEAM** 'EXCELLENT'



## LOCATION

THE PEARCE BUILDING IS LOCATED IN MAIDENHEAD TOWN CENTRE. IT BENEFITS FROM DIRECT ACCESS TO JUNCTION 8/9 OF THE M4 WITHIN 10 MINUTES.

MAIDENHEAD TRAIN STATION PROVIDES ACCESS TO LONDON PADDINGTON WITHIN 37 MINUTES, HEATHROW IN 26 MINUTES AND READING IN 12 MINUTES.

MAIDENHEAD IS ON THE ELIZABETH LINE (CROSSRAIL) ROUTE WHICH WILL ONLY HELP TO IMPROVE CONNECTIVITY GOING FORWARD.

CLOSE BY IS A SAINSBURY'S SUPERSTORE WITH A CAR PARK OFFERING 1,280 PAY & DISPLAY OR SEASONAL SPACES.

## A LEADING THAMES VALLEY OFFICE CENTRE





Johnson-Johnson





Abbott :: BlackBerry LEXMARK











MAIDENHEAD IS A THAMES-SIDE TOWN AND HAS ONE OF THE MOST ATTRACTIVE ENVIRONMENTS IN THE THAMES VALLEY, WITH SOME OF THE UK'S FOREMOST RESTAURANTS INCLUDING THE FAT DUCK AND THE WATERSIDE INN.