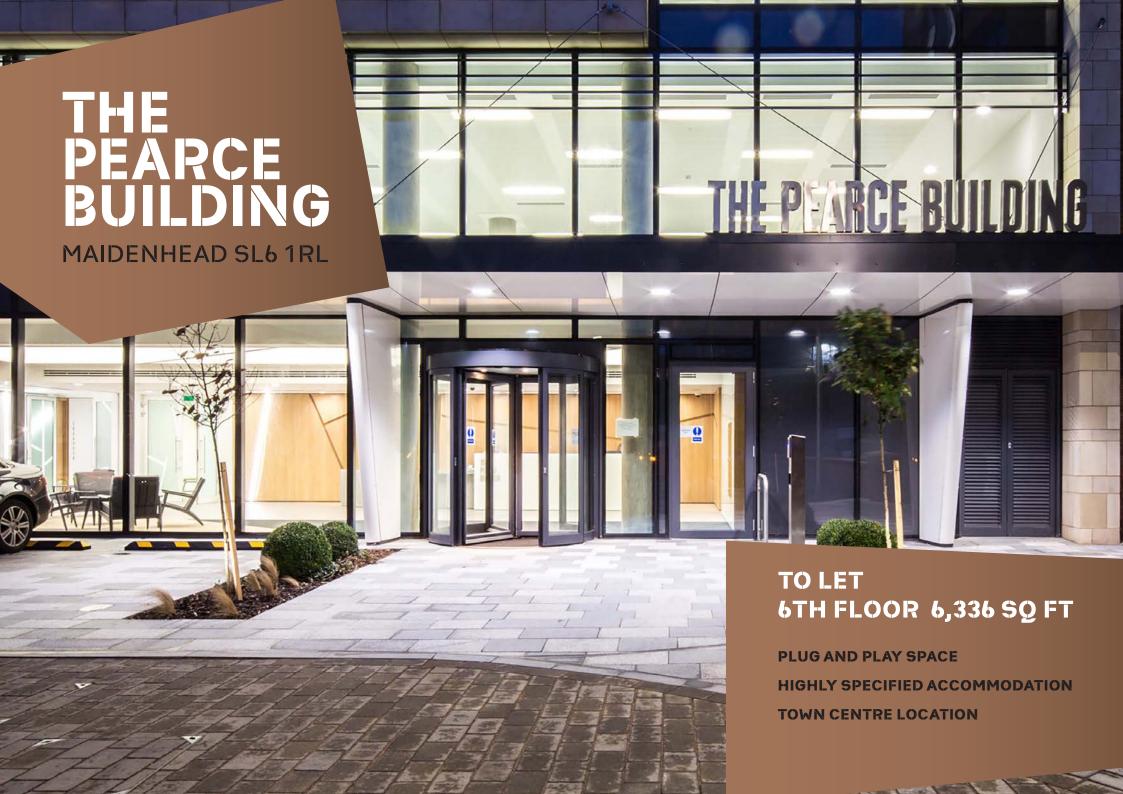

OCCUPATIONAL DENSITY OF 1:8m<sup>2</sup>

**RAISED ACCESS FLOORS** 

7 CAR PARKING SPACES

PLUG AND PLAY

AIR CONDITIONING

**THREE 13 PERSON** LIFTS

27 BICYCLE PARKING SPACES

**EPC A** 

**METAL TILE** SUSPENDED **CEILINGS** 

FULLY ACCESSIBLE LG7 COMPATIBLE LIGHTING WITH DAYLIGHT DIMMING

SHOWERS, WITH CHANGING AND LOCKER **FACILITIES** 

**BREEAM** 'EXCELLENT'