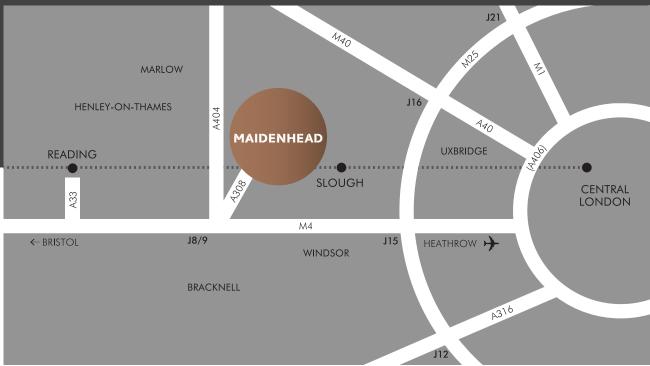

## LOCATION

THE PEARCE BUILDING IS LOCATED IN MAIDENHEAD TOWN CENTRE. IT BENEFITS FROM DIRECT ACCESS TO JUNCTION 8/9 OF THE M4 WITHIN 10 MINUTES.

MAIDENHEAD TRAIN STATION PROVIDES ACCESS TO LONDON PADDINGTON WITHIN 37 MINUTES, HEATHROW IN 26 MINUTES AND READING IN 12 MINUTES.

MAIDENHEAD IS ON THE ELIZABETH LINE (CROSSRAIL) ROUTE WHICH WILL ONLY HELP TO IMPROVE CONNECTIVITY GOING FORWARD.

CLOSE BY IS A SAINSBURY'S SUPERSTORE WITH A CAR PARK OFFERING 1,280 PAY & DISPLAY OR SEASONAL SPACES.